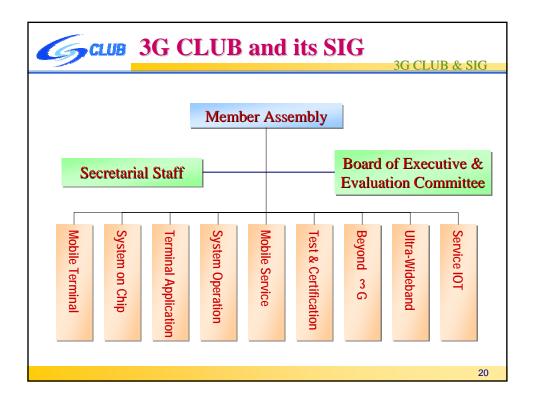

| A<br>Far<br>EasTone<br>10.2<br>WCDMA<br>IMT-2000<br>Band<br>Ericsson<br>Nokia<br>Ericsson-<br>2.055<br>Nokia-1.714 | ABFar<br>EasToneVibo10.27.7WCDMAWCDMAIMT-2000<br>BandIMT-2000<br>BandEricsson<br>NokiaFricsson<br>MotorolaEricsson-<br>2.055<br>Nokia-1.714Ericsson-<br>S.0 | ABCFar<br>EasToneViboTaiwan<br>Cellular10.27.710.3WCDMAWCDMAWCDMAIMT-2000<br>BandIMT-2000<br>BandIMT-2000<br>BandEricsson<br>NokiaEricsson<br>MotorolaNokia,<br>SiemensEricsson-<br>2.055<br>Nokia-1.714Ericsson-<br>S.0Nokia-2<br>Siemens-4.9 | ABCDFar<br>EasToneViboTaiwan<br>CellularChunghwa<br>Telecom10.27.710.310.2WCDMAWCDMAWCDMAWCDMAIMT-2000<br>BandIMT-2000<br>BandIMT-2000<br>BandIMT-2000<br>BandEricsson<br>NokiaEricsson<br>Motorola<br>5.0Nokia-2<br>siemens-4.916.4 |  |