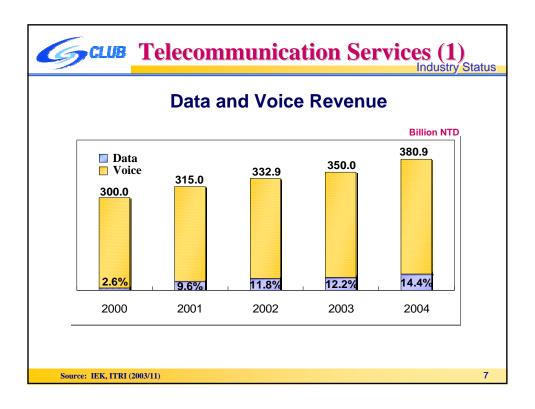

| Gclub Outline                   |   |
|---------------------------------|---|
| Introduction<br>Industry Status |   |
| <b>Government Policy</b>        |   |
| <b>3G CLUB &amp; SIG</b>        |   |
|                                 | 2 |













| <b>Taiwan's 3G License Status</b> |                                                                                                                    |                                                                                                                                                             |                                                                                                                                                                                                                                                |                                                                                                                                                                                                                                      |  |
|-------