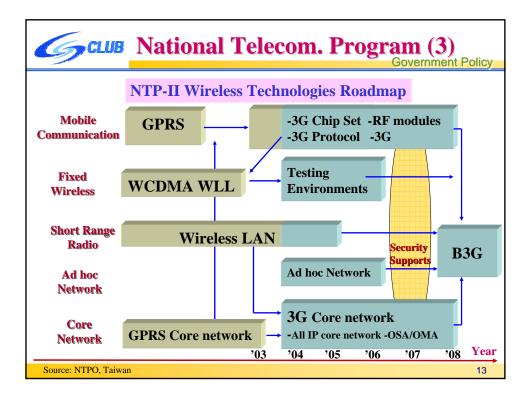

| Gclub Outline                   |   |
|---------------------------------|---|
| Introduction<br>Industry Status |   |
| <b>Government Policy</b>        |   |
| <b>3G CLUB &amp; SIG</b>        |   |
|                                 | 2 |