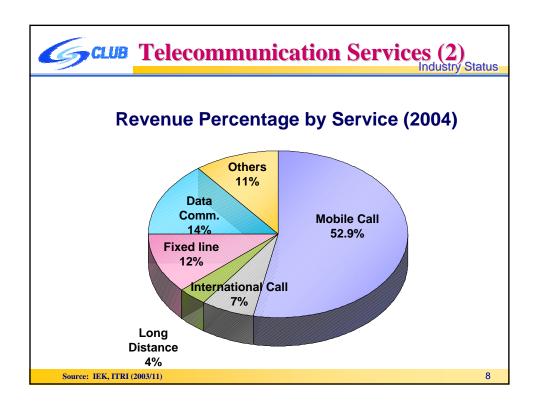

| Gclub Outline                   |   |
|---------------------------------|---|
| Introduction<br>Industry Status |   |
| <b>Government Policy</b>        |   |
| <b>3G CLUB &amp; SIG</b>        |   |
|                                 | 2 |













| <b>Taiwan's 3G License Status</b> |                                                                                                                    |                                                                                                                                                             |                                                                                                                                                                                                                                                |                                                                                                                                                                                                                                      |  |
|---------