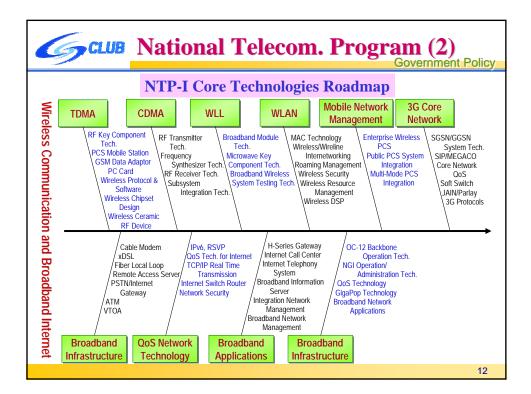

| Gclub Outline                   |   |
|---------------------------------|---|
| Introduction<br>Industry Status |   |
| <b>Government Policy</b>        |   |
| <b>3G CLUB &amp; SIG</b>        |   |
|                                 | 2 |