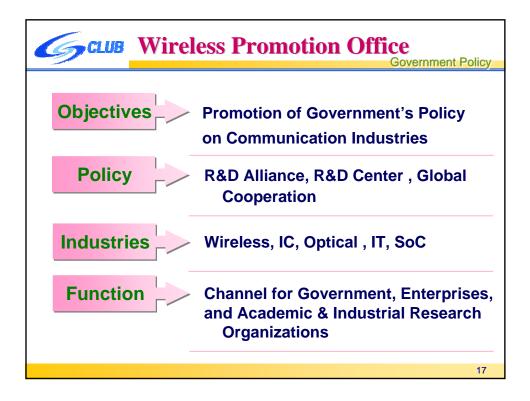

| Gclub Outline                   |   |
|---------------------------------|---|
| Introduction<br>Industry Status |   |
| <b>Government Policy</b>        |   |
| <b>3G CLUB &amp; SIG</b>        |   |
|                                 | 2 |