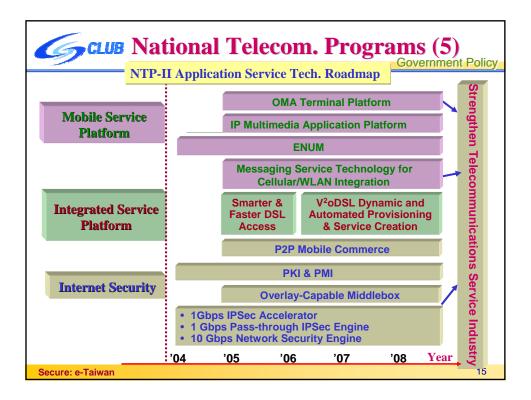

| Gclub Outline                   |   |
|---------------------------------|---|
| Introduction<br>Industry Status |   |
| <b>Government Policy</b>        |   |
| <b>3G CLUB &amp; SIG</b>        |   |
|                                 | 2 |