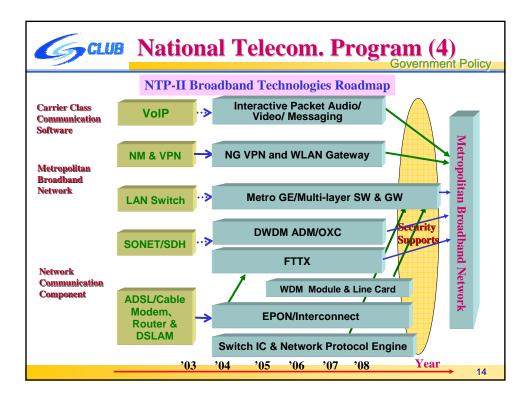

| Gclub Outline                   |   |
|---------------------------------|---|
| Introduction<br>Industry Status |   |
| <b>Government Policy</b>        |   |
| <b>3G CLUB &amp; SIG</b>        |   |
|                                 | 2 |