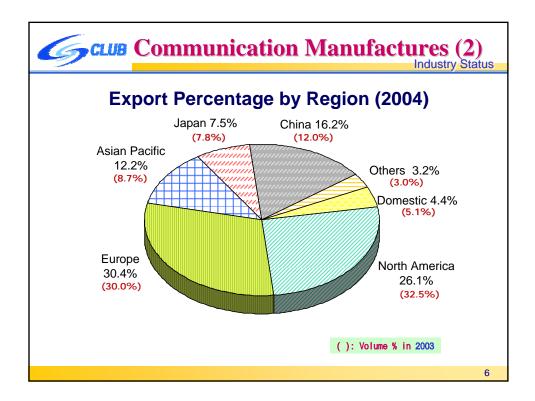

| Gclub Outline                   |   |
|---------------------------------|---|
| Introduction<br>Industry Status |   |
| <b>Government Policy</b>        |   |
| <b>3G CLUB &amp; SIG</b>        |   |
|                                 | 2 |













| <b>Taiwan's 3G License Status</b> |                                                                                                                    |                                                                                                                                                             |                                                                                                                                                                                                                                                |                                                                                                                                                                                                                                      |  |
|-----