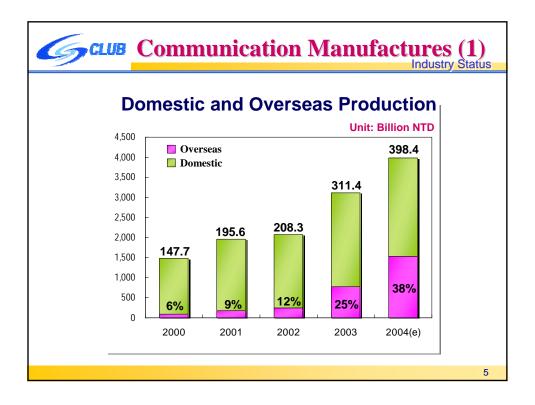

| Gclub Outline                   |   |
|---------------------------------|---|
| Introduction<br>Industry Status |   |
| <b>Government Policy</b>        |   |
| <b>3G CLUB &amp; SIG</b>        |   |
|                                 | 2 |













| <b>Taiwan's 3G License Status</b> |                                                                                                                    |                                                                                                                                                             |                                                                                                                                                                                                                                                |                                                                                                                                                                                                                                      |  |
|---